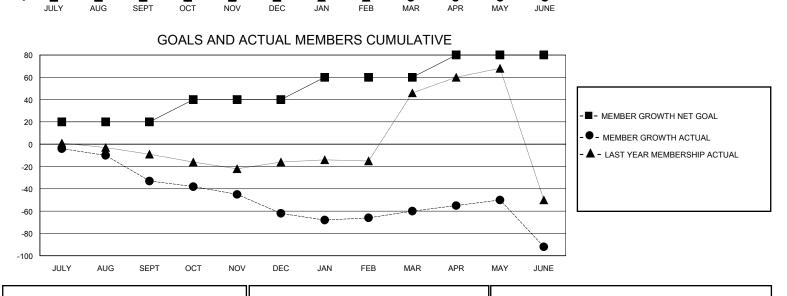

## District 109 A

Results as of: 6/30/2024

| GMT:          |               | LOC         | CATION ICELAND |                       |                        |                          | GMT CA                                           |  |
|---------------|---------------|-------------|----------------|-----------------------|------------------------|--------------------------|--------------------------------------------------|--|
|               | Cluk          | s           |                | Members               |                        |                          |                                                  |  |
|               | RESULTS FOR   | R 2023-2024 |                | RESULTS FOR 2023-2024 |                        |                          |                                                  |  |
| QUARTER       | NEW CLUB GOAL | NEW CLUBS   | DROPPED CLUBS  | QUARTER MEM           | BER GROWTH NET<br>GOAL | MEMBER GROWTH<br>ACTUAL  | DROPPED<br>MEMBERS ACTUA<br>(including transfers |  |
| JULY/AUG/SEPT | 0             | 0           | 2              | JULY/AUG/SEPT         | 20                     | 2                        | 35                                               |  |
| OCT/NOV/DEC   | 0             | 0           | 1              | OCT/NOV/DEC           | 20                     | 14                       | 42                                               |  |
| JAN/FEB/MAR   | 1             | 0           | 1              | JAN/FEB/MAR           | 20                     | 19                       | 15                                               |  |
| APR/MAY/JUNE  | 0             | 0           | 0              | APR/MAY/JUNE          | 20                     | 35                       | 66                                               |  |
|               | GOALS         | AND ACTUA   | L NEW CLUBS C  | UMULATIVE             |                        |                          |                                                  |  |
| 1             |               |             |                |                       |                        |                          |                                                  |  |
| 0.8           |               |             |                |                       |                        | -■- CURRENT YEAR GO      | DALS FOR NEW CLUBS                               |  |
| 0.6           |               |             |                |                       |                        | - ● - CURRENT YEAR ACTUA |                                                  |  |
| 0.4           |               |             |                | 1                     |                        |                          |                                                  |  |